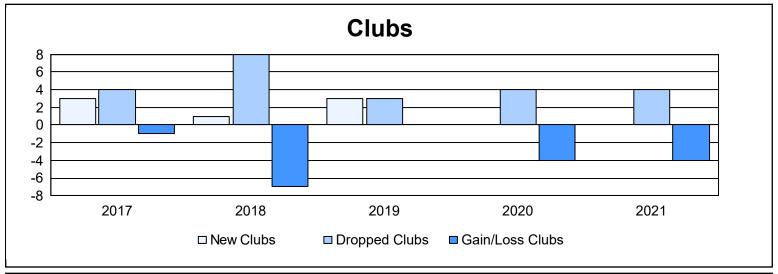

District 2 S4 As of June 2021 Cumulative

| Year      | New<br>Clubs | Dropped<br>Clubs | Gain/<br>Loss<br>Clubs | New<br>Members | Charter<br>Members | Reinstate<br>Members | Transfer<br>Members | Total<br>Member<br>Added | Total<br>Members<br>Dropped | Gain/<br>Loss<br>Members |
|-----------|--------------|------------------|------------------------|----------------|--------------------|----------------------|---------------------|--------------------------|-----------------------------|--------------------------|
| 2016-2017 | 3            | 4                | -1                     | 320            | 82                 | 18                   | 26                  | 446                      | 543                         | -97                      |
| 2017-2018 | 1            | 8                | -7                     | 236            | 82                 | 17                   | 20                  | 355                      | 505                         | -150                     |
| 2018-2019 | 3            | 3                | 0                      | 196            | 99                 | 30                   | 10                  | 335                      | 345                         | -10                      |
| 2019-2020 | 0            | 4                | -4                     | 151            | 38                 | 29                   | 13                  | 231                      | 442                         | -211                     |
| 2020-2021 | 0            | 4                | -4                     | 197            | 10                 | 16                   | 15                  | 238                      | 289                         | -51                      |
| Average   | 1            | 5                | -3                     | 220            | 62                 | 22                   | 17                  | 321                      | 425                         | -104                     |