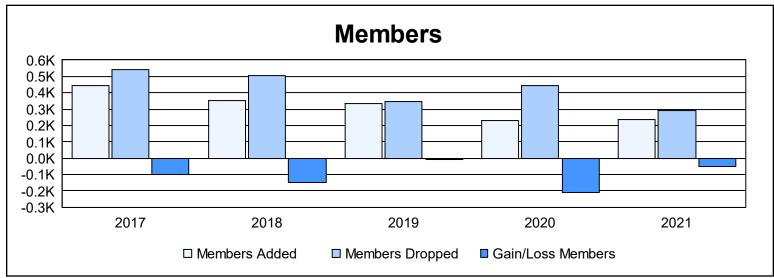

District 2 S4 As of June 2021 Cumulative

| Year      | New<br>Clubs | Dropped<br>Clubs | Gain/<br>Loss<br>Clubs | New<br>Members | Charter<br>Members | Reinstate<br>Members | Transfer<br>Members | Total<br>Member<br>Added | Total<br>Members<br>Dropped | Gain/<br>Loss<br>Members |
|-----------|--------------|------------------|------------------------|----------------|--------------------|----------------------|---------------------|--------------------------|-----------------------------|--------------------------|
| 2016-2017 | 3            | 4                | -1                     | 320            | 82                 | 18                   | 26                  | 446                      | 543                         | -97                      |
| 2017-2018 | 1            | 8                | -7                     | 236            | 82                 | 17                   | 20                  | 355                      | 505                         | -150                     |
| 2018-2019 | 3            | 3                | 0                      | 196            | 99                 | 30                   | 10                  | 335                      | 345                         | -10                      |
| 2019-2020 | 0            | 4                | -4                     | 151            | 38                 | 29                   | 13                  | 231                      | 442                         | -211                     |
| 2020-2021 | 0            | 4                | -4                     | 197            | 10                 | 16                   | 15                  | 238                      | 289                         | -51                      |
| Average   | 1            | 5                | -3                     | 220            | 62                 | 22                   | 17                  | 321                      | 425                         | -104                     |